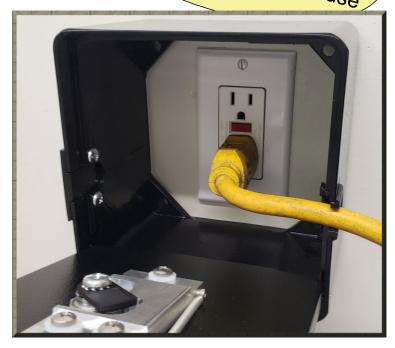

## Features:

Outlet is securely encased inside the box to prevent access to the outlet Door can be closed with cords plugged in to prevent tampering

Gordon: 778-908-6554 <u>www.securelockbox.ca</u> <u>selective.security@gmail.com</u> Geoff: 778-536-8661