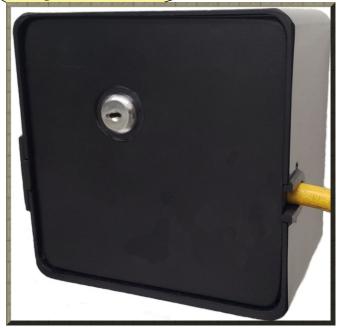

## Selective Security Services

High Security Electrical Outlet Cover

Ideal for
Underground parking
Construction sites
Covered parking stalls

Protects against

Fires / damage / expenses

caused by unauthorized use

## L6000-EC High Security Outlet Cover: Plugged in with door closed option

## **Specifications:**

Door is constructed from 3/8" steel plate
Dimensions: outside 6in. X 6in X 4in
box wall 1/4in thick

Dead-locks with 1.5in wide bolt

Box and door are powder coated for durable finish
For security, cover box is mounted to the wall with four 5/16in anchor bolts
Custom lettering on doors available
Can be ordered to suit mortise locks or cam locks

## Features:

Outlet is securely encased inside the box to prevent access to the outlet Door can be closed with cords plugged in to prevent tampering

Gordon: 778-908-6554 <u>www.securelockbox.ca</u> <u>selective.security@gmail.com</u> Geoff: 778-536-8661